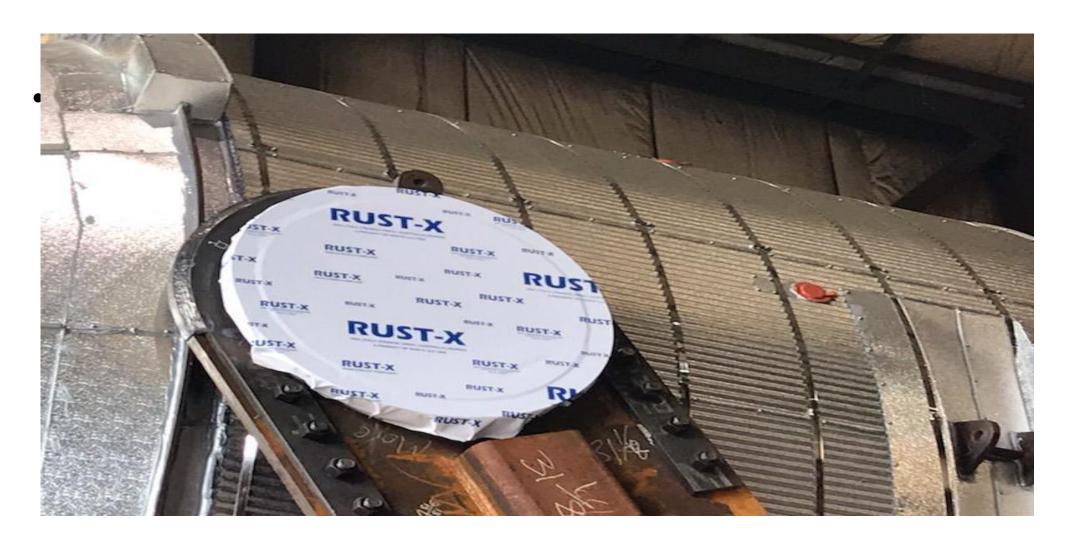

# RUST-X REMOVABLE RUST PREVENTIVES

**EASY APPLIED EASY REMOVED ANTI CORROSIVES** 



#### Products

- VCI Masking Stickers
- Peelable coatings 1372
- Water soluble coatings 1373
- Hard removable coatings 1368
- Liquid Jelly coatings 1369



## Generic RP coatings like Wax, Paint, Oils need washing and grinding for removal







#### DRAWBACKS

- Difficult to apply
- Changes in Dimensions
- Waxes can Create sticky coatings that attract dust
- Very Hard to Remove



#### Applications

- Protection during production
- Protection during storage
- Can be applied on finished parts where threads are left for attachments later on
- Can be applied during painting processes
- Can be applied to avoid washing or leak testing fluids entry



## Masking Film





### Application Picture







#### Example of VCI Surface Protection Tape







### Masking Film





#### Masking Sticker with Die Cut holes









### Masking Sticker cut to shape







# VCI 1372 - Liquid applied Peelable Coating Water based

- Peelable Water based Coating
- Liquid that can be sprayed on metal surfaces
- Dries in 2-3 hours
- Can be peeled off when required
- Open storage protection 1-3 years





## VCI 1373 - Liquid applied Solvent based Peelable Coating







#### VCI 1369 - VCI Liquid Jelly

- VCI Liquid Jelly
- Salt Spray 500 hours +
- Remains waxy after application
- Wax type gel for open long term storage
- ► Easy to remove after application and usage
- No VOC
- 25 microns coating can be achieved
- Can be applied by roller or brush





#### VCI 1369 - V