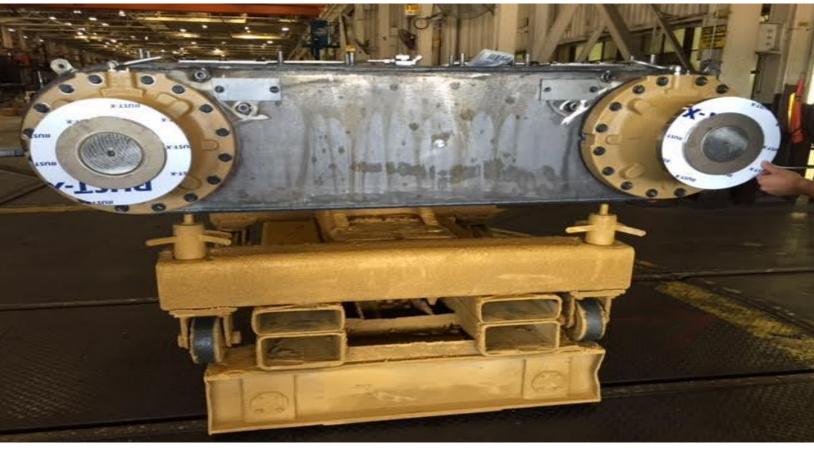

# RUST-X REMOVABLE RUST PREVENTIVES

**EASY APPLIED EASY REMOVED ANTI CORROSIVES** 



#### Products

- VCI Masking Stickers
- Peelable coatings 1372
- Water soluble coatings 1373
- Hard removable coatings 1368
- Liquid Jelly coatings 1369



## Generic RP coatings like Wax, Paint, Oils need washing and grinding for removal







#### DRAWBACKS

- Difficult to apply
- Changes in Dimensions
- Waxes can Create sticky coatings that attract dust
- Very Hard to Remove



#### Applications

- Protection during production
- Protection during storage
- Can be applied on finished parts where threads are left for attachments later on
- Can be applied during painting processes
- Can be applied to avoid washing or leak testing fluids entry



## Masking Film





### Application Picture







#### Example of VCI Surface Protection Tape







### Masking Film





#### Masking Sticker with Die Cut holes









### Masking Sticker cut to shape







# VCI 1372 - Liquid applied Peelable Coating Water based

- Peelable Water based Coating
- Liquid that can be sprayed on metal surfaces
- Dries in 2-3 hours
- Can be peeled off when required
- Open storage protection 1-3 years





## VCI 1373 - Liquid applied Solvent based Peelable Coating







#### VCI 1369 - VCI Liquid Jelly

- VCI Liquid Jelly
- Salt Spray 500 hours +
- Remains waxy after application
- Wax type gel for open long term storage
- ► Easy to remove after application and usage
- No VOC
- 25 microns coating can be achieved
- Can be applied by roller or brush





#### VCI 1369 - VCI Jelly - (non dry thixotropic