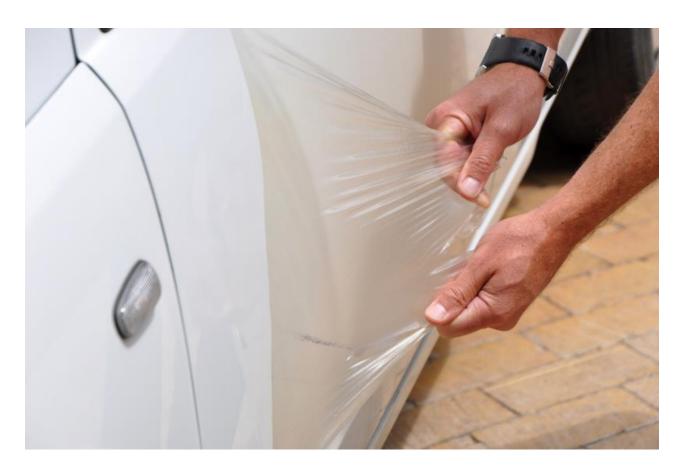

imensions
- Waxes can Create sticky coatings that attract dust
- Very Hard to Remove



#### Applications

- Protection during production
- Protection during storage
- Can be applied on finished parts where threads are left for attachments later on
- Can be applied during painting processes
- Can be applied to avoid washing or leak testing fluids entry



## Masking Film





### Application Picture







#### Example of VCI Surface Protection Tape







### Masking Film





#### Masking Sticker with Die Cut holes









### Masking Sticker cut to shape







# VCI 1372 - Liquid applied Peelable Coating Water based

- Peelable Water based Coating
- Liquid that can be sprayed on metal surfaces
- Dries in 2-3 hours
- Can be peeled off when required
- Open storage protection 1-3 years





## VCI 1373 - Liquid applied Solvent based Peelable Coating







#### VCI 1369 - VCI Liquid Jelly

- VCI Liquid Jelly
- Salt Spray 500 hours +
- Remains waxy after application
- Wax type gel for open long term storage
- ► Easy to remove after application and usage
- No VOC
- 25 microns coating can be achieved
- Can be applied by roller or brush





#### VCI 1369 - VCI Jelly - (non dry thixotropic liquid)

- VCI Jelly is Liquid upon application
- ► Remains Liquid Like
- ► For open long term storage
- Survived 3 months in open test near sea shore in Australia.
- Can be removed with a solvent wipe, hot washing or by normal cloth.
- **25** microns
- ▶ 500 hours + of salt spray life
- Can be applied by brush
- Ideal for Gear Boxes, Engines, etc.





#### VCI Jelly 1368 Hardcoat

- Forms