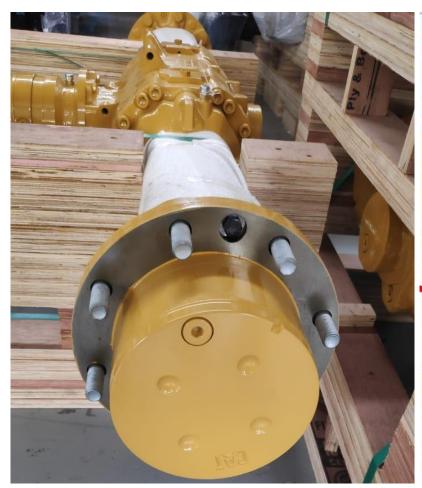

Masking Stickers
- Peelable coatings 1372
- Water soluble coatings 1373
- Hard removable coatings 1368
- Liquid Jelly coatings 1369



## Generic RP coatings like Wax, Paint, Oils need washing and grinding for removal







#### DRAWBACKS

- Difficult to apply
- Changes in Dimensions
- Waxes can Create sticky coatings that attract dust
- Very Hard to Remove



#### Applications

- Protection during production
- Protection during storage
- Can be applied on finished parts where threads are left for attachments later on
- Can be applied during painting processes
- Can be applied to avoid washing or leak testing fluids entry



## Masking Film





### Application Picture







#### Example of VCI Surface Protection Tape







### Masking Film





#### Masking Sticker with Die Cut holes









### Masking Sticker cut to shape







# VCI 1372 - Liquid applied Peelable Coating Water based

- Peelable Water based Coating
- Liquid that can be sprayed on metal surfaces
- Dries in 2-3 hours
- Can be peeled off when required
- Open storage protection 1-3 years





## VCI 1373 - Liquid applied Solvent based Peelable Coating







#### VCI 1369 - VCI Liquid Jelly

- VCI Liquid Jelly
- Salt Spray 500 hours +
- Remains waxy after application
- Wax type gel for open long term storage
- ► Easy to remove after application and usage
- No VOC
- 25 microns coating can be achieved
- Can be applied by roller or brush





#### VCI 1369 - VCI Jelly - (non dry thixotropic liquid)

- VCI Jelly is Liquid upon application
- ► Remains Liquid Like
- ► For open long term storage
- Survived 3 m