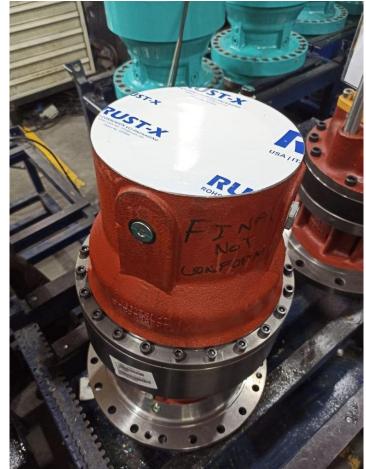

Water soluble coatings 1373
- Hard removable coatings 1368
- Liquid Jelly coatings 1369



## Generic RP coatings like Wax, Paint, Oils need washing and grinding for removal







#### DRAWBACKS

- Difficult to apply
- Changes in Dimensions
- Waxes can Create sticky coatings that attract dust
- Very Hard to Remove



#### Applications

- Protection during production
- Protection during storage
- Can be applied on finished parts where threads are left for attachments later on
- Can be applied during painting processes
- Can be applied to avoid washing or leak testing fluids entry



## Masking Film





### Application Picture







#### Example of VCI Surface Protection Tape







### Masking Film





#### Masking Sticker with Die Cut holes









### Masking Sticker cut to shape







# VCI 1372 - Liquid applied Peelable Coating Water based

- Peelable Water based Coating
- Liquid that can be sprayed on metal surfaces
- Dries in 2-3 hours
- Can be peeled off when required
- Open storage protection 1-3 years





## VCI 1373 - Liquid applied Solvent based Peelable Coating







#### VCI 1369 - VCI Liquid Jelly

- VCI Liquid Jelly
- Salt Spray 500 hours +
- Remains waxy after application
- Wax type gel for open long term storage
- ► Easy to remove after application and usage
- No VOC
- 25 microns coating can be achieved
- Can be applied by roller or brush





#### VCI 1369 - VCI Jelly - (non dry thixotropic liquid)

- VCI Jelly is Liquid upon application
- ► Remains Liquid Like
- ► For open long term storage
- Survived 3 months in open test near sea shore in Austral