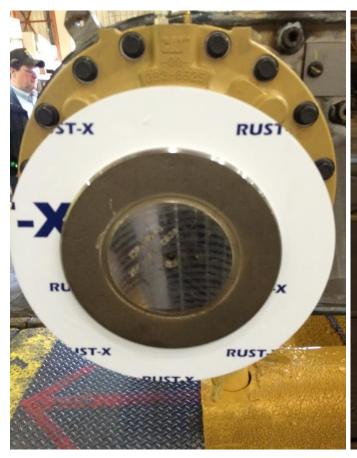

# RUST-X REMOVABLE RUST PREVENTIVES

**EASY APPLIED EASY REMOVED ANTI CORROSIVES** 



#### Products

- VCI Masking Stickers
- Peelable coatings 1372
- Water soluble coatings 1373
- Hard removable coatings 1368
- Liquid Jelly coatings 1369



## Generic RP coatings like Wax, Paint, Oils need washing and grinding for removal







#### DRAWBACKS

- Difficult to apply
- Changes in Dimensions
- Waxes can Create sticky coatings that attract dust
- Very Hard to Remove



#### Applications

- Protection during production
- Protection during storage
- Can be applied on finished parts where threads are left for attachments later on
- Can be applied during painting processes
- Can be applied to avoid washing or leak testing fluids entry



## Masking Film





### Application Picture







#### Example of VCI Surface Protection Tape







### Masking Film





#### Masking Sticker with Die Cut holes









### Masking Sticker cut to shape







# VCI 1372 - Liquid applied Peelable Coating Water based

- Peelable Water based Coating
- Liquid that can be sprayed on metal surfaces
- Dries in 2-3 hours
- Can be peeled off when required
- Open storage protection 1-3 years





## VCI 1373 - Liquid applied Solvent based Peelable Coating







#### VCI 1369 - VCI Liquid Jelly

- VCI Liquid Jelly
- Salt Spray 500 hours +
- Remains waxy after application
- Wax type gel for open long term storage
- ► Easy to remove after application and usage
- No VOC
- 25 microns coating can be achieved
- Can be applied by roller or brush





#### VCI 1369 - VCI Jelly - (non dry thixotrop