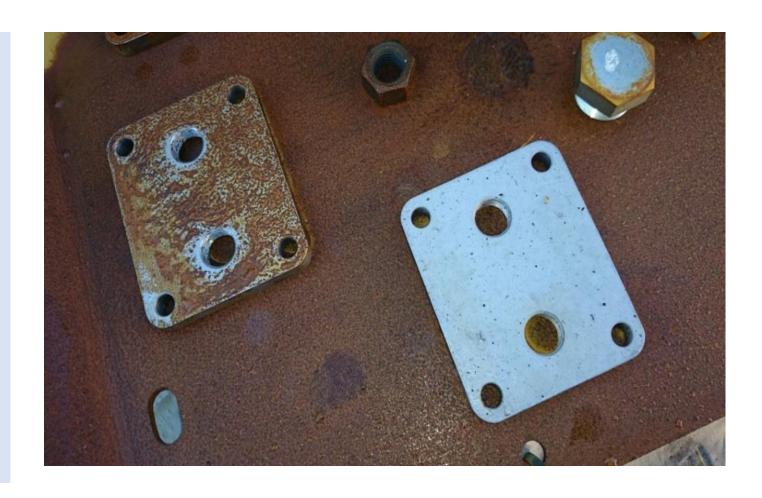

## Masking Film





### Application Picture







#### Example of VCI Surface Protection Tape







### Masking Film





#### Masking Sticker with Die Cut holes









### Masking Sticker cut to shape







# VCI 1372 - Liquid applied Peelable Coating Water based

- Peelable Water based Coating
- Liquid that can be sprayed on metal surfaces
- Dries in 2-3 hours
- Can be peeled off when required
- Open storage protection 1-3 years





## VCI 1373 - Liquid applied Solvent based Peelable Coating







#### VCI 1369 - VCI Liquid Jelly

- VCI Liquid Jelly
- Salt Spray 500 hours +
- Remains waxy after application
- Wax type gel for open long term storage
- ► Easy to remove after application and usage
- No VOC
- 25 microns coating can be achieved
- Can be applied by roller or brush





#### VCI 1369 - VCI Jelly - (non dry thixotropic liquid)

- VCI Jelly is Liquid upon application
- ► Remains Liquid Like
- ► For open long term storage
- Survived 3 months in open test near sea shore in Australia.
- Can be removed with a solvent wipe, hot washing or by normal cloth.
- **25** microns
- ▶ 500 hours + of salt spray life
- Can be applied by brush
- Ideal for Gear Boxes, Engines, etc.





#### VCI Jelly 1368 Hardcoat

- Forms a solid hard coating on the surface
- Very high salt spray resistance Upto 500 hours
- Excellent for Outdoor application
- Easily Removable with solvent cleaners or sprays
- Strong Adhesion & high scratch resistance





#### Thanks

- For Samples
- info@rustxusa.com