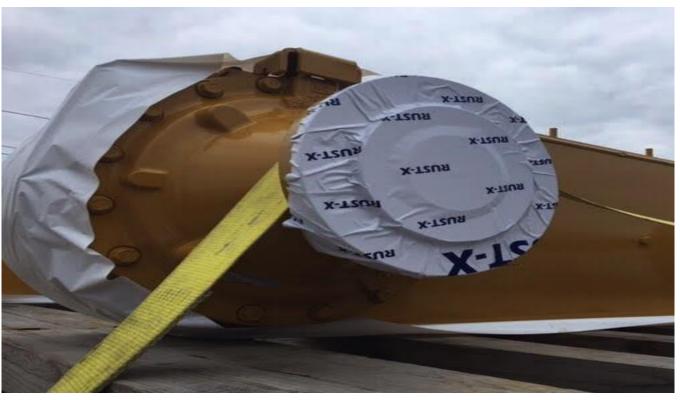

SY APPLIED EASY REMOVED ANTI CORROSIVES** 



#### Products

- VCI Masking Stickers
- Peelable coatings 1372
- Water soluble coatings 1373
- Hard removable coatings 1368
- Liquid Jelly coatings 1369



## Generic RP coatings like Wax, Paint, Oils need washing and grinding for removal







#### DRAWBACKS

- Difficult to apply
- Changes in Dimensions
- Waxes can Create sticky coatings that attract dust
- Very Hard to Remove



#### Applications

- Protection during production
- Protection during storage
- Can be applied on finished parts where threads are left for attachments later on
- Can be applied during painting processes
- Can be applied to avoid washing or leak testing fluids entry



## Masking Film





### Application Picture







#### Example of VCI Surface Protection Tape







### Masking Film





#### Masking Sticker with Die Cut holes









### Masking Sticker cut to shape







# VCI 1372 - Liquid applied Peelable Coating Water based

- Peelable Water based Coating
- Liquid that can be sprayed on metal surfaces
- Dries in 2-3 hours
- Can be peeled off when required
- Open storage protection 1-3 years





## VCI 1373 - Liquid applied Solvent based Peelable Coating







#### VCI 1369 - VCI Liquid Jelly

- VCI Liquid Jelly
- Salt Spray 500 hours +
- Remains waxy after application
- Wax type gel for open long term storage
- ► Easy to remove after application and usage
- No VOC
- 25 microns coating can be achieved
- Can be applied by roller or brush





#### VCI 1369 - VCI Jelly - (non dry thixotropic liquid)

- VCI Jelly is Liquid upon application
-