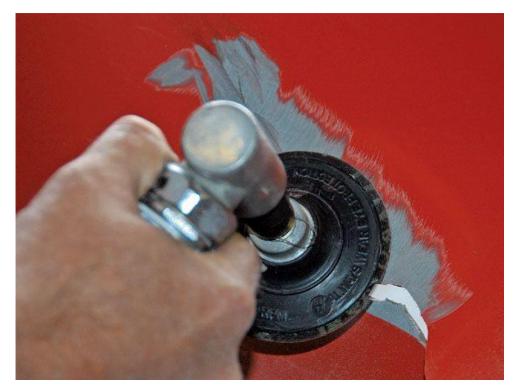

# RUST-X REMOVABLE RUST PREVENTIVES

**EASY APPLIED EASY REMOVED ANTI CORROSIVES** 



#### Products

- VCI Masking Stickers
- Peelable coatings 1372
- Water soluble coatings 1373
- Hard removable coatings 1368
- Liquid Jelly coatings 1369



## Generic RP coatings like Wax, Paint, Oils need washing and grinding for removal







#### DRAWBACKS

- Difficult to apply
- Changes in Dimensions
- Waxes can Create sticky coatings that attract dust
- Very Hard to Remove



#### Applications

- Protection during production
- Protection during storage
- Can be applied on finished parts where threads are left for attachments later on
- Can be applied during painting processes
- Can be applied to avoid washing or leak testing fluids entry



## Masking Film





### Application Picture







#### Example of VCI Surface Protection Tape







### Masking Film





#### Masking Sticker with Die Cut holes









### Masking Sticker cut to shape







# VCI 1372 - Liquid applied Peelable Coating Water based

- Peelable Water based Coating
- Liquid that can be sprayed on metal surfaces
- Dries in 2-3 hours
- Can be peele