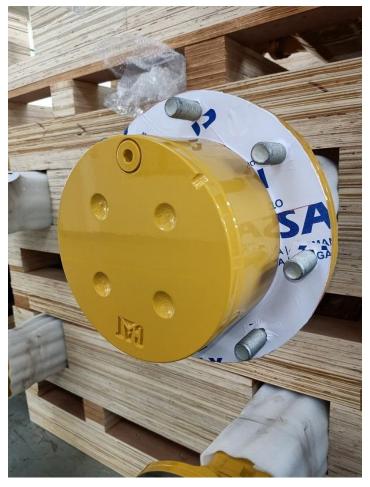

ing Stickers
- Peelable coatings 1372
- Water soluble coatings 1373
- Hard removable coatings 1368
- Liquid Jelly coatings 1369



## Generic RP coatings like Wax, Paint, Oils need washing and grinding for removal







#### DRAWBACKS

- Difficult to apply
- Changes in Dimensions
- Waxes can Create sticky coatings that attract dust
- Very Hard to Remove



#### Applications

- Protection during production
- Protection during storage
- Can be applied on finished parts where threads are left for attachments later on
- Can be applied during painting processes
- Can be applied to avoid washing or leak testing fluids entry



## Masking Film





### Application Picture







#### Example of VCI Surface Protection Tape







### Masking Film





#### Masking Sticker with Die Cut holes









### Masking Sticker cut to shape







# VCI 1372 - Liquid applied Peelable Coating Water based

- Peelable Water based Coating
- Liquid that can be sprayed on metal surfaces
- Dries in 2-3 hours
- Can be peeled off when required
- Open storage protection 1-3 years





## VCI 1373 - Liquid applied Solvent based Peelable Coating







#### VCI 1369 - VCI Liquid Jelly

- VCI Liquid Jelly
- Salt Spray 500 hours +
- Remains waxy after application
- Wax type gel for open long term storage
- ► Easy to remove after application and usage
- No VOC
- 25 microns coating can be achieved
- Can be applied by roller or brush





#### VCI 1369 - VCI Jelly - (non dry thixotropic liquid)

- VCI Jelly is Liquid upon application
- ► Remains Liquid Like
- ► For open long term storage
- Survived 3 month