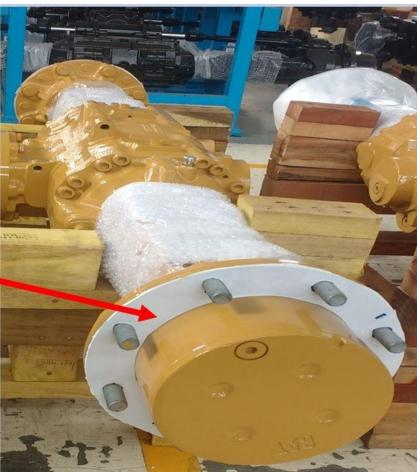

sking Stickers
- Peelable coatings 1372
- Water soluble coatings 1373
- Hard removable coatings 1368
- Liquid Jelly coatings 1369



## Generic RP coatings like Wax, Paint, Oils need washing and grinding for removal







#### DRAWBACKS

- Difficult to apply
- Changes in Dimensions
- Waxes can Create sticky coatings that attract dust
- Very Hard to Remove



#### Applications

- Protection during production
- Protection during storage
- Can be applied on finished parts where threads are left for attachments later on
- Can be applied during painting processes
- Can be applied to avoid washing or leak testing fluids entry



## Masking Film





### Application Picture







#### Example of VCI Surface Protection Tape







### Masking Film





#### Masking Sticker with Die Cut holes









### Masking Sticker cut to shape







# VCI 1372 - Liquid applied Peelable Coating Water based

- Peelable Water based Coating
- Liquid that can be sprayed on metal surfaces
- Dries in 2-3 hours
- Can be peeled off when required
- Open storage protection 1-3 years





## VCI 1373 - Liquid applied Solvent based Peelable Coating







#### VCI 1369 - VCI Liquid Jelly

- VCI Liquid Jelly
- Salt Spray 500 hours +
- Remains waxy after application
- Wax type gel for open long term storage
- ► Easy to remove after application and usage
- No VOC
- 25 microns coating can be achieved
- Can be applied by roller or brush





#### VCI 1369 - VCI Jelly - (non dry thixotropic liquid)

- VCI Jelly is Liquid upon application
- ► Remains Liquid Like
- ► For open long term storage
- Survived 3 mon